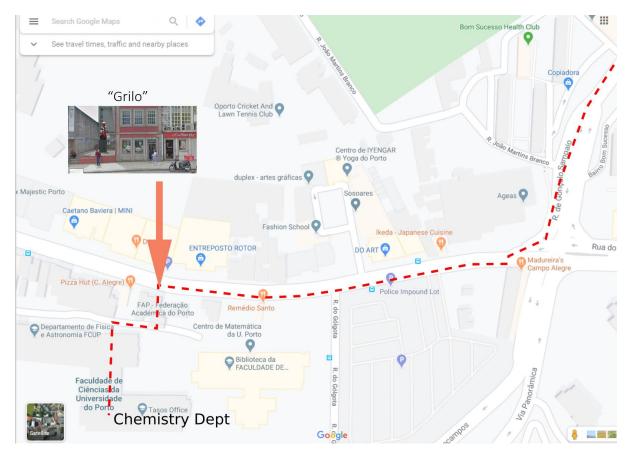

## **Getting to the Faculty of Sciences**

The lectures and computer class will take place in room 1.01 of the Chemistry Department – Faculty of Sciences. (In Portuguese, *Departamento de Química e Bioquímica, Faculdade de Ciençias*). Please try to arrive for **09:45 am** on the first day, so that we can start on time. The course will finish at 6pm on the Thursday (9<sup>th</sup> April).

This is on Rua do Campo Alegre.

For the data analysis class, ideally, you should bring a windows laptop, on which you can install the software used for the class. Note, you will not need to bring your computers the 1<sup>st</sup> day, this is only for the computer class, which is to be later in the week.

The red route above is walking route from the hotels close to "Rotunda da Boavista" – aka "Praça de Mouzinho de Albuquerque"

We also have a facebook group which you are encouraged to join, and will have photos and other news from the course: <a href="https://www.facebook.com/groups/520008264711689/">https://www.facebook.com/groups/520008264711689/</a> "Requimte AFM Workshops"